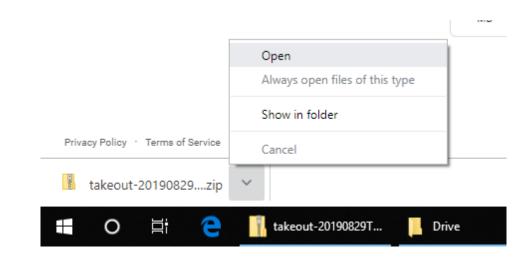

10. You will see it downloading in the bottom left hand corner. Your archive will begin with the name *Takeout*. Once it is finished downloading, click the down arrow and select *Open*.

11. The *Takeout* folder will open. Keep this window open. Now, click the tab at the bottom that has the name of your Network home folder to open it. You will now have both windows open. Simply click and drag the *Takeout* folder into your Network home folder.