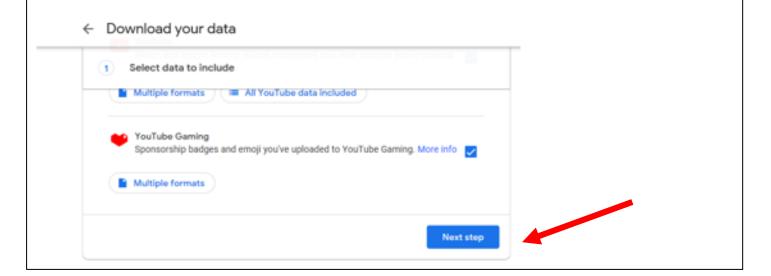

4. Scroll through the selections and select the data to include. You can leave all checked to be sure you do not miss anything.

| Choose the Google products to include in your archive and configure the settings for each<br>product. This archive will only be accessible to you. Learn more |                                                                                                                                               |   |  |  |  |
|---------------------------------------------------------------------------------------------------------------------------------------------------------------|-----------------------------------------------------------------------------------------------------------------------------------------------|---|--|--|--|
| Products                                                                                                                                                      |                                                                                                                                               |   |  |  |  |
|                                                                                                                                                               | Android Device Configuration Service<br>Android device attributes, performance data, software versions, and account<br>identifiers. More info | ~ |  |  |  |
|                                                                                                                                                               | Arts & Culture<br>Favorites and galleries you've created on Google Arts & Culture.                                                            |   |  |  |  |
| 31                                                                                                                                                            | Calendar<br>Your calendar data in ICalendar format.                                                                                           | ~ |  |  |  |
| 0                                                                                                                                                             | Chrome<br>Bookmarks, history, and other settings from Chrome                                                                                  |   |  |  |  |