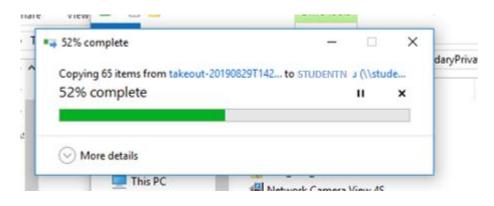

12. You should see the below popup indicating your files are being copied to your Network home folder.

13. If you wish to have these files on your PASD OneDrive, log into Office365, select OneDrive and simply click and drag those files from the Takeout folder in your Network home folder into your PASD OneDrive folder